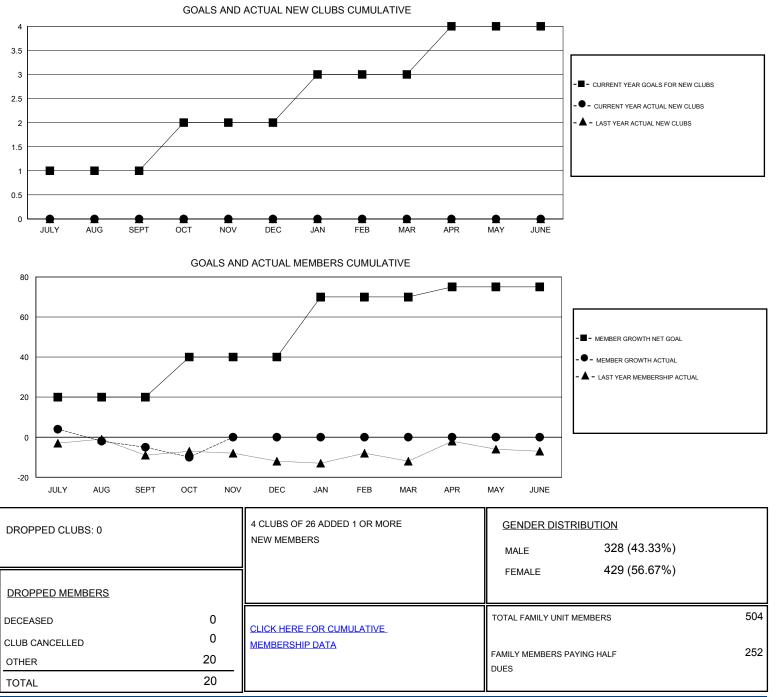

## District 128

Results as of: 10/31/2019

| GMT:                           | LOCATION ISRAEL |   |   |                                  |    |    | GMT CA |
|--------------------------------|-----------------|---|---|----------------------------------|----|----|--------|
| Clubs<br>RESULTS FOR 2019-2020 |                 |   |   | Members<br>RESULTS FOR 2019-2020 |    |    |        |
|                                |                 |   |   |                                  |    |    |        |
| JULY/AUG/SEPT                  | 1               | 0 | 0 | JULY/AUG/SEPT                    | 20 | 10 | 15     |
| OCT/NOV/DEC                    | 1               | 0 | 0 | OCT/NOV/DEC                      | 20 | 0  | 5      |
| JAN/FEB/MAR                    | 1               | 0 | 0 | JAN/FEB/MAR                      | 30 | 0  | 0      |
| APR/MAY/JUNE                   | 1               | 0 | 0 | APR/MAY/JUNE                     | 5  | 0  | 0      |